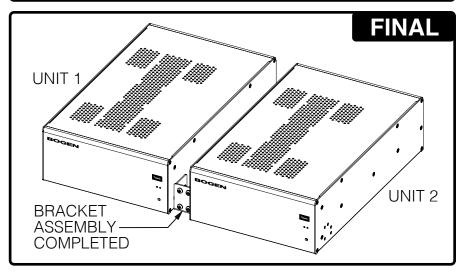

**STEP 2:** Bringing both units together, position Support Bracket **(B)** between both units and secure using four M4 machine screws into the Left **(A1)** and Right **(A2)** Side Brackets.

**FINAL:** Both units shown properly installed as a completed Joining Bracket assembly. CAUTION- Joining Bracket assemby must be installed as shown.