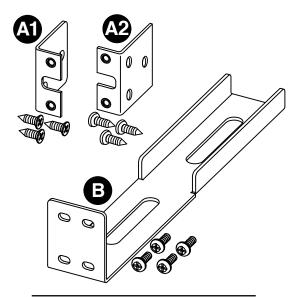

#### JOINING BRACKET KIT INCLUDED ITEMS:

- A1: Left Unit Side Bracket, three (3) M3 sheet metal screws
- A2: Right Unit Side Bracket, three (3) M3 sheet metal screws
- B: Support Bracket, four (4) M4 machine screws