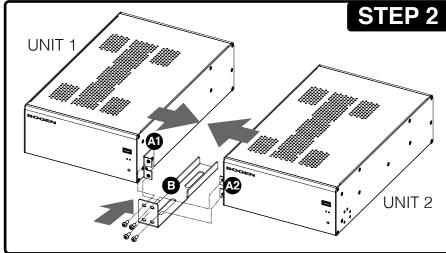

**STEP 2:** Bringing both units together, position Support Bracket **(B)** between both units and secure using four M4 machine screws into the Left **(A1)** and Right **(A2)** Side Brackets.

**FINAL:** Both units shown properly installed as a completed Joining Bracket assembly. CAUTION- Joining Bracket assemby must be installed as shown.