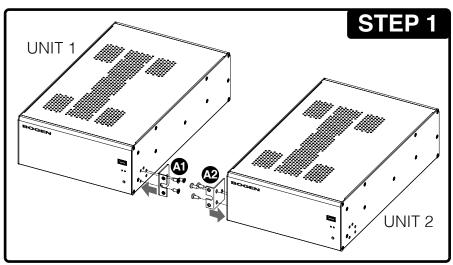

**STEP 2:** Bringing both units together, position Support Bracket **(B)** between both units and secure using four M4 machine screws into the Left **(A1)** and Right **(A2)** Side Brackets.

**FINAL:** Both units shown properly installed as a completed Joining Bracket assembly. CAUTION- Joining Bracket assemby must be installed as shown.