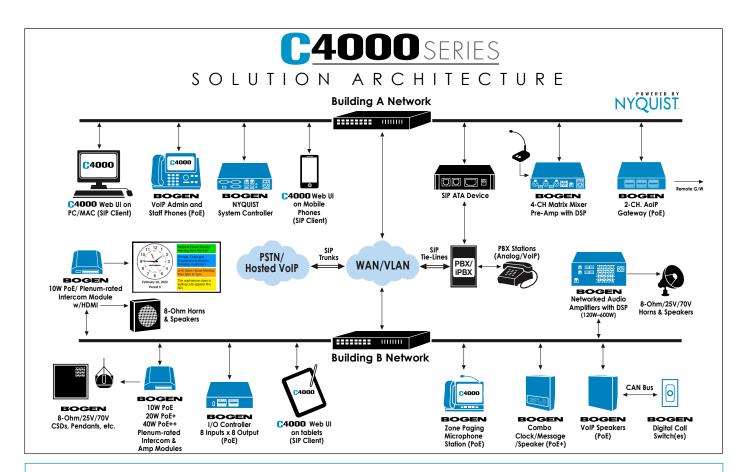

## IP-BASED PAGING AND AUDIO DISTRIBUTION SOLUTION

The C4000 Series is a software-based solution for commercial paging, music distribution, and sound masking applications that demand a high degree of scalability and flexibility. The heart of the C4000 solution is a powerful, state-of-the-art system controller with an easy to use Web-based Graphical User Interface (GUI) that is accessible from any PC, tablet, or mobile device. Built-in, commercially-licensed, Internet radio-based streaming audio services are perfect for background music applications. Feature-rich, purpose-built appliances provide audio mixing, amplification, and distribution, as well as the ability to easily integrate with third-party devices and systems, such as PBXs, security, access control, and fire alarm.

The C4000 Series is built upon Bogen's award-winning Nyquist software-based IP communications platform, which provides users with unparalleled flexibility and scalability, whatever their application.