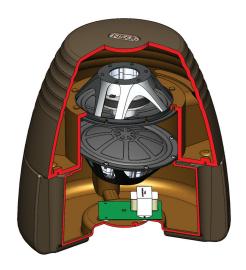

NEAR's legendary Metal Diaphragm Technology (MDT) and Magnetic Liquid Suspension (MLS) technologies have been continuously advanced since their introduction over 25 years ago. Coupled with our new Upside Down/Inside Out (UDIO) woofer design,

NEAR low frequency technology has reached a new pinnacle of bass performance.

The handsome yet rugged enclosure is "color-through", so errant garden tools won't harm its looks. This ultrarugged subwoofer is tough as nails and weatherproof, yet attractive enough to install "free standing." Its conical design provides functional rigidity and extra security when buried. Combined with NEAR XL-Series DSP amplifiers, every system can be custom contoured for perfect system integration and life-like tonal balance.

#### **FEATURES**

- Is purpose-built to be extremely durable in all weather conditions, mounted in-ground.
- Stylish design provides functional rigidity and extra security when buried.
- · Anodized MDT is extremely stable in all environments.
- UDIO driver employs inverted cone diaphragm driven by voice coils wound both inside and outside the aluminum former for extremely accurate linearity, even at high volume levels.
- Signal connection is via pre-terminated burial grade cable exiting the bottom of the enclosure.
- MLS "spiderless" motor design uses specially developed Ferrofluid to center the woofer voice coil and eliminates the distortion and degradation generated by traditional fabric spiders.
- · Sealed magnet gap eliminates corrosion near voice coil.
- Color-through enclosure is acoustically inert and stands tough under abuse in extreme conditions.
- Advanced polymer diaphragm surrounds resist UV rays, chlorine, fertilizer, and salt spray.
- · Enclosure color is Mulch Brown.

## SPEAKER COMPLEMENT:

 (2) High Power Pro-Grade 12" Metal-Alloy Diaphragm, UDIO Woofer, MLS Voice Coil Guidance, UV and Chemical-Resistant Rubber Surround