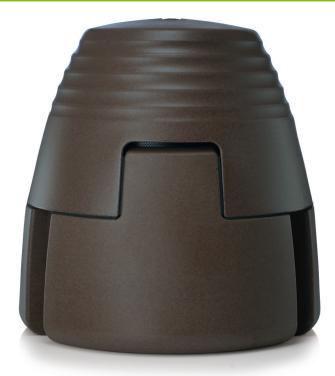

NEAR low frequency technology has reached a new pinnacle of bass performance.

The handsome yet rugged enclosure is "color-through", so errant garden tools won't harm its looks. This ultrarugged subwoofer is tough as nails and weatherproof, yet attractive enough to install "free standing." Its conical design provides functional rigidity and extra security when buried. Combined with NEAR XL-Series DSP amplifiers, every system can be custom contoured for perfect system integration and life-like tonal balance.

#### **FEATURES**

- Is purpose-built to be extremely durable in all weather conditions, mounted in-ground.
- Stylish design provides functional rigidity and extra security when buried.
- · Anodized MDT is extremely stable in all environments.
- UDIO driver employs inverted cone diaphragm driven by voice coils wound both inside and outside the aluminum former for extremely accurate linearity, even at high volume levels.
- Signal connection is via pre-terminated burial grade cable exiting the bottom of the enclosure.
- MLS "spiderless" motor design uses specially developed Ferrofluid to center the woofer voice coil and eliminates the distortion and degradation generated by traditional fabric spiders.
- · Sealed magnet gap eliminates corrosion near voice coil.
- Color-through enclosure is acoustically inert and stands tough under abuse in extreme conditions.
- Advanced polymer diaphragm surrounds resist UV rays, chlorine, fertilizer, and salt spray.
- · Enclosure color is Mulch Brown.