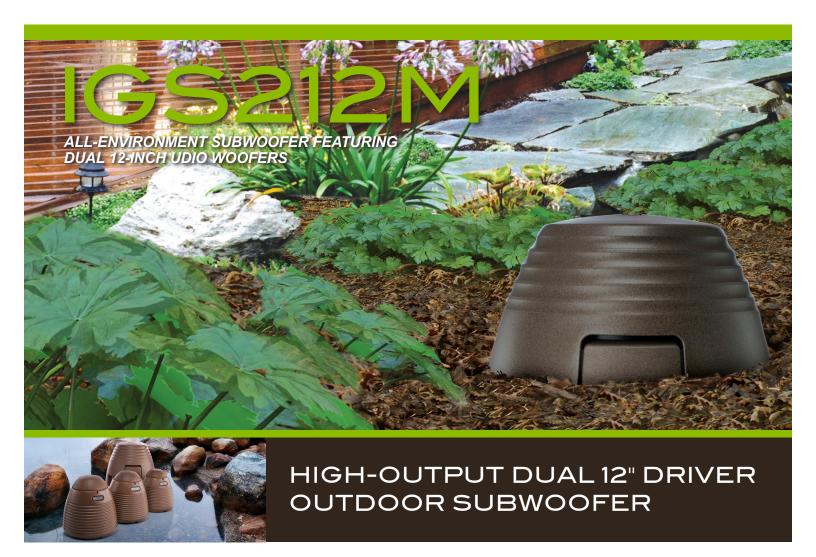

# FULL RANGE, ALL-ENVIRONMENT, IN-GROUND SUBWOOFER

Enjoy more bass output than a 15-inch woofer from a single12-inch woofer enclosure! Dual 12-inch metal diaphragm woofers are mated with an innovative enclosure to bring discerning listeners the greatest bass depth, impact, definition, and musicality available from any outdoor residential subwoofer, at any price. The NEAR IGS212M all-environment subwoofer delivers unparalleled versatility and low-frequency performance via groundbreaking engineering and design.

NEAR low frequency technology has reached a new pinnacle of bass performance.

The handsome yet rugged enclosure is "color-through", so errant garden tools won't harm its looks. This ultrarugged subwoofer is tough as nails and weatherproof, yet attractive enough to install "free standing." Its conical design provides functional rigidity and extra security when buried. Combined with NEAR XL-Series DSP amplifiers, every system can be custom contoured for perfect system integration and life-like tonal balance.

#### **FEATURES**

- Is purpose-built to be extremely durable in all weather conditions, mounted in-ground.
- Stylish design provides functional rigidity and extra security when buried.
- · Anodized MDT is extremely stable in all environments.
- UDIO driver employs inverted cone diaphragm driven by voice coils wound both inside and outside the aluminum former for extremely accurate linearity, even at high volume levels.
- Signal connection is via pre-terminated burial grade cable exiting the bottom of the enclosure.
- MLS "spiderless" motor design uses specially developed Ferrofluid to center the woofer voice coil and eliminates the distortion and degradation generated by traditional fabric spiders.
- · Sealed magnet gap eliminates corrosion near voice coil.
- Color-through enclosure is acoustically inert and stands tough under abuse in extreme conditions.
- Advanced polymer diaphragm surrounds resist UV rays, chlorine, fertilizer, and salt spray.
- · Enclosure color is Mulch Brown.

### **SPECIFICATIONS**

| Frequency Response                                                                                           | Frequen  |
|--------------------------------------------------------------------------------------------------------------|----------|
| Sensitivity (1W/1m)94dB                                                                                      | Sensitiv |
| Impedance4 Ohms                                                                                              | Impedar  |
| Dispersion                                                                                                   | Dispersi |
| Power Handling Range (@4 ohms)Up to 500 Watts                                                                | Power F  |
| Dimensions 23.75" (66.33cm) Dia. at Base x 24" (60.96cm) H $$                                                | Dimens   |
| Product Weight                                                                                               | Product  |
| Maximum SPL @1m (1/2 space)120dB                                                                             | Maximu   |
| Input Terminations 2-Conductor Cable                                                                         | Input Te |
| Environmental Engineered to Meet or Exceed Mil-Std-810 (Humidity, Salt Air, Heat, Cold, Immersion); IEC IP55 | Environ  |

## SPEAKER COMPLEMENT:

 (2) High Power Pro-Grade 12" Metal-Alloy Diaphragm, UDIO Woofer, MLS Voice Coil Guidance, UV and Chemical-Resistant Rubber Surround