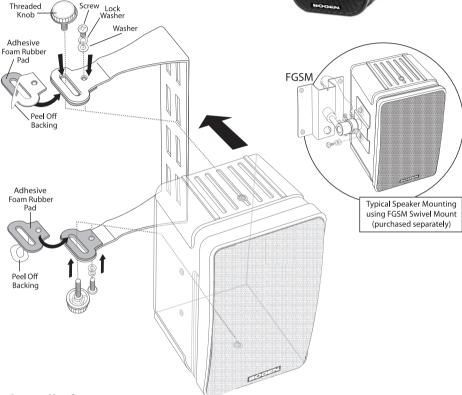

## Installation

- 1. Peel backing off of the Adhesive Foam Rubber Pads and affix them to the inside of the mounting bracket ears.
- 2. Attach bracket to mounting surface using appropriate hardware (user-supplied).
- 3. Make electrical connections and power settings and then slip the speaker between the mounting bracket ears and line up the holes.
- 4. Attach the speaker to the mounting bracket using either the threaded knobs or the screws and washers for a more tamper-resistant mount. Do not use the washers with the threaded knobs.

Note: Physical appearance of speaker and bracket may differ from this drawing.