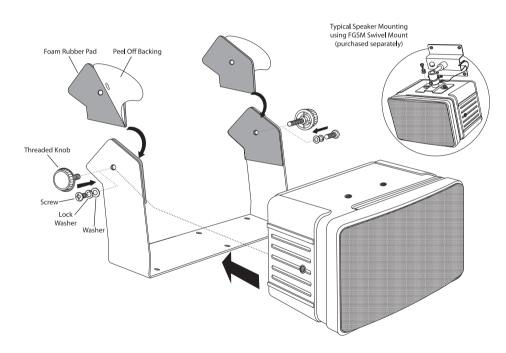

## Installation

- Peel backing off of the foam rubber pads and affix them to the inside of the mounting bracket ears.
- Attach bracket to mounting surface using appropriate hardware (user-supplied).
- Make electrical connections and power settings and then slip the speaker between the mounting bracket ears and line up the holes.
- 4. Attach the speaker to the mounting bracket using either the threaded knobs or the screws and washers for a more tamper-resistant mount. Do not use the washers with the threaded knobs.

**Note:** Physical appearance of speaker and bracket may differ from this drawing.