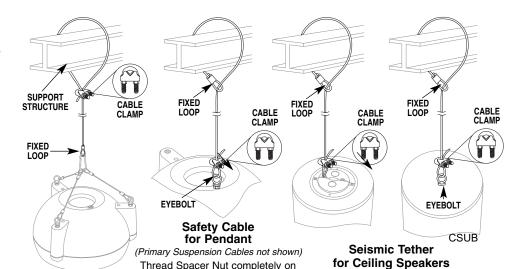

#### Installation

The cable can be secured to the speaker and the building structure in a variety of ways. Below are three common approaches. The support structure MUST be able to support 100 lbs. to provide adequate safety margin.

## CAUTION

to Eyebolt, then thread the Eyebolt

into Safety Point. Tighten securely

(but do not over-tighten).

CABLE CLAMPS MUST BE SECURELY TIGHTENED. FAILURE TO DO SO MAY RESULT IN PROPERTY DAMAGE, INJURY OR DEATH, AND LEGAL LIABILITY TO YOU AND YOUR BUSINESS.

(on the CSUB, thread CK10 Cable

through the eyebolt installed onto

rear of speaker, then clamp)

Pendant

**Drop Cable**