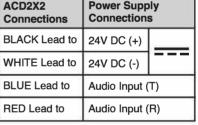

## 2ft. x 2ft. Tile Space

Drop ceiling speaker into space (crossbar not necessary).

## 2ft. x 4ft. Tile Space

Cut ceiling tile to 23-3/4". Place speaker in ceiling with the tile support rail crossbar facing the ceiling tile opening. Drop in the tile.

## - 2-YEAR WARRANTY -

The ACD2X2 is warranted to be free from defects in material or workmanship for two (2) years from the date of sale to the original purchaser. This warranty does not extend to any of our products that have been subjected to abuse, misuse, improper storage, neglect, accident, improper installation or have been modified or repaired or altered in any manner whatsoever, or where the serial number or date code has been removed or defaced.







Specifications subject to change without notice © 2005-2014 Bogen Communications. Inc. 54-2131-01G 1411

MADE IN XXXXX