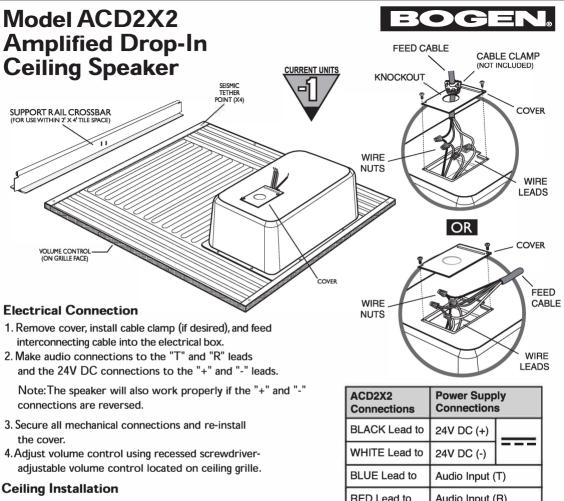

## 2ft. x 2ft. Tile Space

Drop ceiling speaker into space (crossbar not necessary).

## 2ft. x 4ft. Tile Space

Cut ceiling tile to 23-3/4". Place speaker in ceiling with the tile support rail crossbar facing the ceiling tile opening. Drop in the tile.

## - 2-YEAR WARRANTY -

The ACD2X2 is warranted to be free from defects in material or workmanship for two (2) years from the date of sale to the original purchaser. This warranty does not extend to any of our products that have been subjected to abuse, misuse, improper storage, neglect, accident, improper installation or have been modified or repaired or altered in any manner whatsoever, or where the serial number or date code has been removed or defaced.







Specifications subject to change without notice © 2005-2014 Bogen Communica